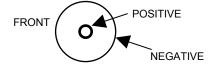

The center terminal is plus and the outer ring is negative (see dwg below). Install the fuse in the fuse-holder.