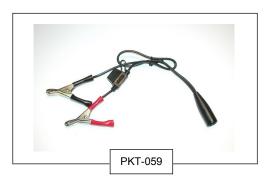

## **Parts List:**

- Wiring harness with ATO Waterproof Fuse-holder
- 15A ATO fuse
- Insulated Gator Terminal Clamps

Connect the terminals as follows:

RED WIRE = BATTERY POSITIVE BLK WIRE = BATTERY NEGATIVE