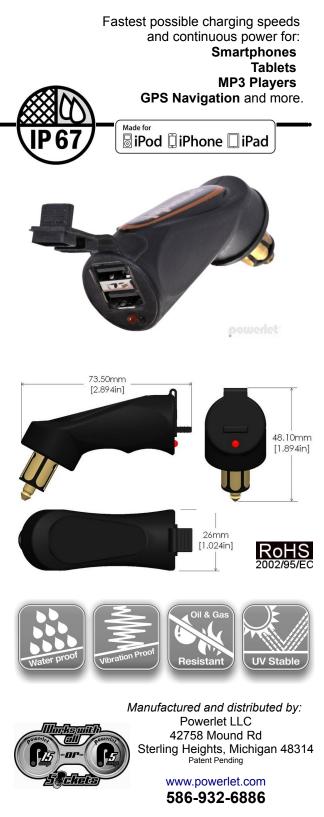

## Waterproof **Dual USB Charger 2.1A**

Powerlet Socket to USB Charge Port

The waterproof, dual USB, low profile charger is perfect for charging two deceives at the same time.

| Product Specifications      |                                          |  |
|-----------------------------|------------------------------------------|--|
| Product Description:        | Powerlet Socket to Dual USB Adapter 2.1A |  |
| Model Number:               | PAC-069                                  |  |
| Individual Weight:          | 2 oz.                                    |  |
| Master Pack Number:         | DPD-101-12                               |  |
| Master Pack:                | 12/pc                                    |  |
| Master Weight:              | 1 lb. 3 oz.                              |  |
| Country of Manufacture:     | Made in USA                              |  |
| Operating Temperature Range | -25°C to 85°C                            |  |

| Electrical Characteristics |                                                                                                                             |
|----------------------------|-----------------------------------------------------------------------------------------------------------------------------|
| Input Voltage Range:       | 7 VDC - 28 VDC                                                                                                              |
| Output Voltage:            | 4.75 VDC - 5.25 VDC                                                                                                         |
| Output Current:            | 2.1 A Operating                                                                                                             |
| Connector Compatibility:   | All Powerlet sockets kits and<br>factory power outlets found on<br>BMW, Triumph, Ducati, Polaris,<br>Motus, KTM and others. |
| Fault Tolerance:           | Thermal Overload Protection<br>Reverse Polarity Protection<br>Short Circuit Protection                                      |
| Environmental:             | ROHS Compliant                                                                                                              |

| Mechanical Characteristics   |          |  |
|------------------------------|----------|--|
| Thermal Conductivity @ 23°C: | 0.6      |  |
| Specific Gravity:            | 1        |  |
| UL 94 Flammability Test:     | V0       |  |
| Ingress Protection:          | IP67     |  |
| Drop Height:                 | 3 Meters |  |